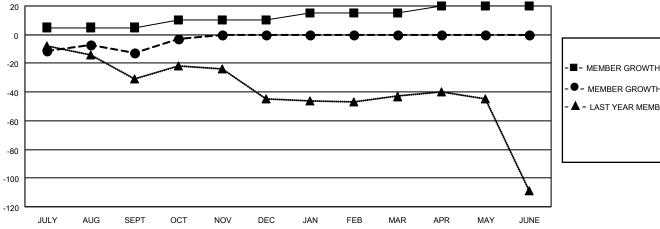

| -■- MEMBER GROWTH NET GOAL        |
|-----------------------------------|
| - ● - MEMBER GROWTH ACTUAL        |
| - ▲ - LAST YEAR MEMBERSHIP ACTUAL |
|                                   |
|                                   |